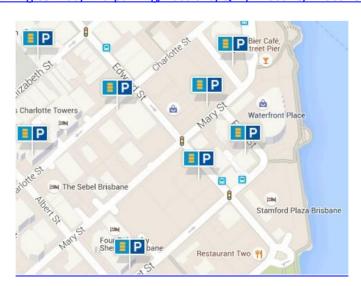

## \*In the event the hotel car park is full, specific alternative options available:

- 53 Albert Street, entrance via Margaret Street
- 200 Mary Street

Further parking locations can be found on the Secure Parking website: <a href="http://www.secureparking.com.au/find-parking/Australia/QLD/Brisbane/Brisbane%20CBD%20South">http://www.secureparking.com.au/find-parking/Australia/QLD/Brisbane/Brisbane%20CBD%20South</a>