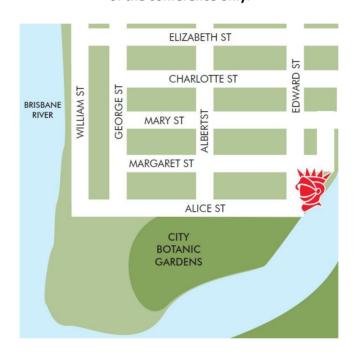

## **Parking at Stamford Plaza Brisbane**

Stamford Plaza Brisbane
Cnr Edward and Margaret Street
All parking is subject to availability\*
Self-Parking \$35 per day for attendees
of the conference only.